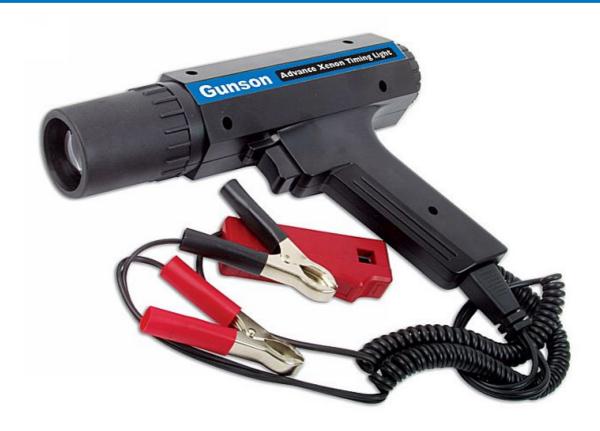

## **Timing Light with Advance Feature**

The timing light enables the synchronization of the ignition system with the piston movement. An inductive pick-up replaces the necessity to disconnect the spark plug lead to operate the timing light. Timing readout: 0-60° BTDC Features: Timing advance up to 60 crankshaft degrees | Superior performance at all speeds through 8000 rpm | Operates on all 12volt ignition systems | Xenon bulb providing brilliant blue/white | 1,000,000 flash capacity | Automotive reverse polarity and overload protection | Inductive pick-up | Double-check light that indicates incorrect hook-up and faulty flash | Replaceable Xenon flash tube (Part No. 77009) | Full instructions included.

## **Additional Information**

- · Operates on all 12 volt ignition systems.
- · Xenon bulb providing brilliant blue/white light (Replacement available, Part No. 77009).
- 1,000,000 flash capacity.
- · Automotive reverse polarity and overload protection.
- · Timing advance up to 60 crankshaft degrees.